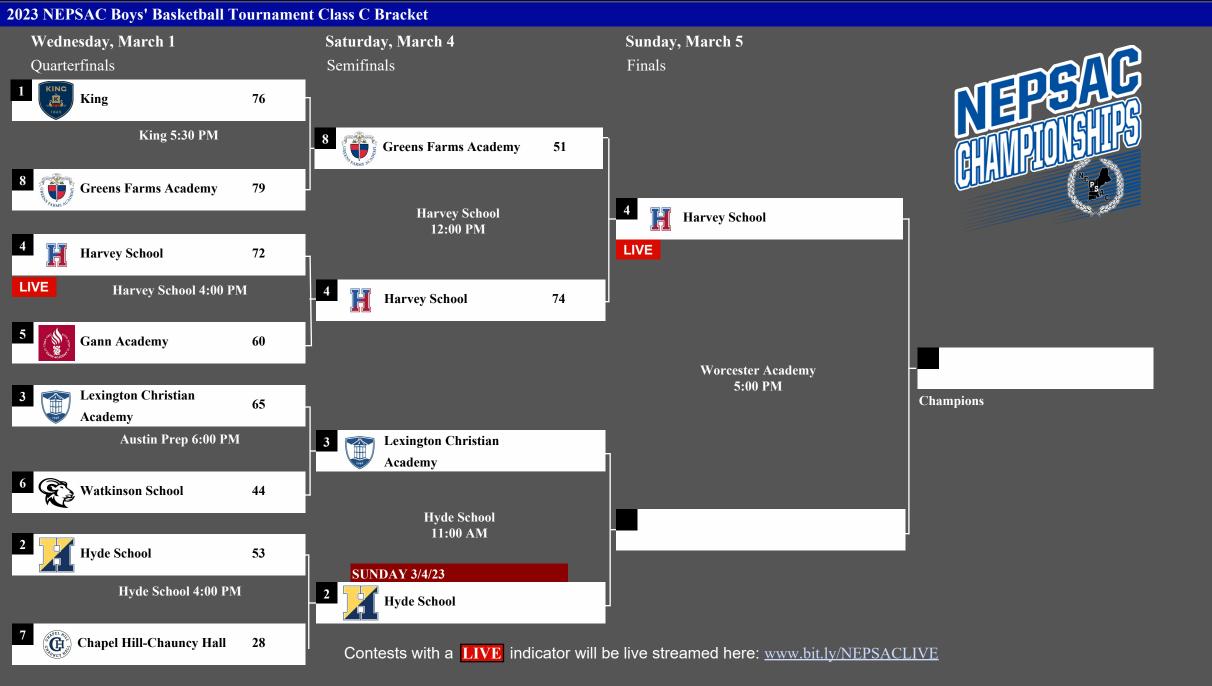

| 7 Wolderness School               | 54       | Contests with a <b>LIVE</b> indi | cator will b | e live streamed here: <u>www.bit.ly/NEPSAC</u> | LIVE         |







| 2023 NEPSAC Boys' Basketball Tournament Class D Bracket