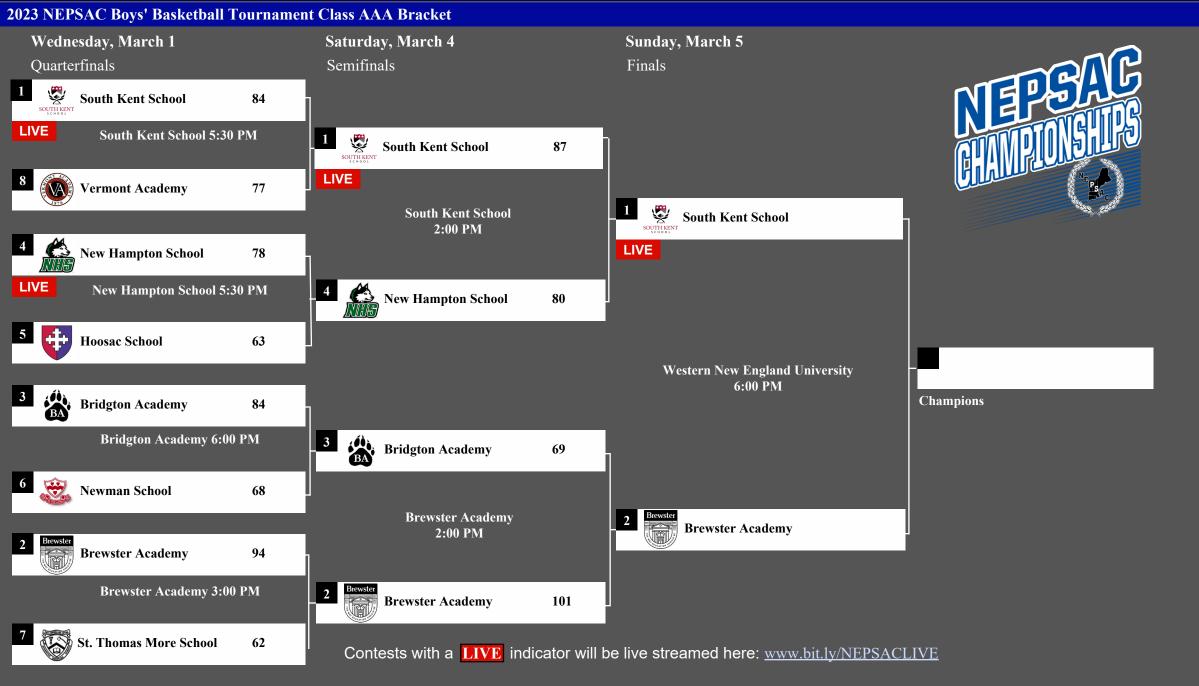

| 2023 NEPSAC Boys' Basketball Tournament Class AA Bracket |                                            |                                                          |           |  |  |
|----------------------------------------------------------|--------------------------------------------|----------------------------------------------------------|-----------|--|--|
| Wednesday, March 1                                       | Saturday, March 4                          | Monday, March 6                                          |           |  |  |
| Quarterfinals                                            | Semifinals                                 | Finals                                                   |           |  |  |
| 1         Bradford Christian           Academy           | 9