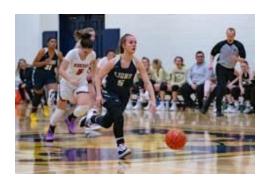

## **Hailey Hohenecker of Providence**

Hailey Hohenecker (12TH GRADE) - Girls Basketball

Letterwinner: 15-16 (8th), 16-17 (9th), 17-18 (10th), 18-19 (11th), 19-20 (12th)

All Conference: 18-19 (11th), 19-20 (12th),

Captain: 18-19 (11th), 19-20 (12th)

This season Hailey Hohenecker has led the Lions with 15.0 ppg, 4.6 rpg, also tallying 3.4 apg and an astounding 5.6 spg (which is #1 in the state). Hailey's January performance was highlighted with a 22 point and 7 steal performance in a 78-17 win over Mounds Park Academy. Hailey's stellar play has led the Lions to an 20-5 start, and an IMAC Conference championship (their first in school history). Hailey is currently 3 points away from breaking 1000 career points making her the 7th player in school history to accomplish that feat. She also broke the school record for steals in a career. Congratulations to Hailey on an excellent January and even better senior year.