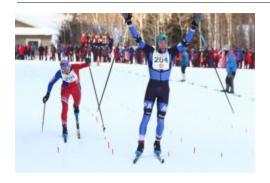

**Henry Snider of Mounds Park Academy** 

Henry had a wonderful Nordic Ski season. Henry was an IMAC Conference Champion, Section 4A Champion and a State Champion with a time of 28:24.2. Henry won the meet by a narrow .6 of second. Henry's hard work and determination to be the best has set the tone for our team. Congratulations Henry!