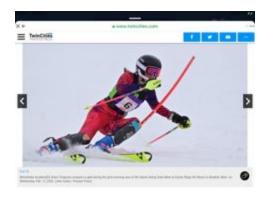

## **Grace Torgeson of Minnehaha**

Minnehaha Academy Sophomore Grace Torgeson was the Female Alpine Skier of the year in the IMAC, took 2nd in the Section Meet and finished an impressive 6th at the MSHSL State Alpine Meet. The future is very bright for Grace!