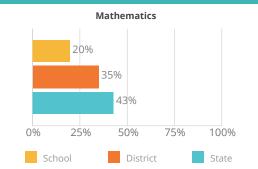

ENROLLMENT

| ace/Ethnicity                    |       | Additional Services        |       |
|----------------------------------|-------|----------------------------|-------|
| American Indian/Alaska Native    | 4.0%  | Economically Disadvantaged | 4.0%  |
| Asian                            | 0.0%  | English Learners           | 0.0%  |
| Black/African American           | 0.0%  | Foster Care                | 4.0%  |
| Hispanic/Latino                  | 12.0% | Homeless                   | 0.0%  |
| Native Hawaiian/Pacific Islander | 0.0%  | Migrant                    | 0.0%  |
| Two or More Races                | 0.0%  | Military Connected         | 0.0%  |
| White/Caucasian                  | 84.0% | Students with Disabilities | 16.0% |



Administrators
0.26



# STUDENT PERFORMANCE





### STUDENT PROGRESS





25%

0%

School

# ENGLISH LEARNERS ON TRACK Access \* There were not any English Learners at this School during this school year.

50%

75%

100%

25%

0%

# District

50%

75%

100%

State

| erall school SPI scores will not be reported in the 2021-2022 public report card, however school support designations are sho<br>the top of the front page for each school. SPI scores were calculated and reported only in the private report card. | Attendance<br>Rate<br><b>76%</b>             |
|------------------------------------------------------------------------------------------------------------------------------------------------------------------------------------------------------------------------------------------------------|----------------------------------