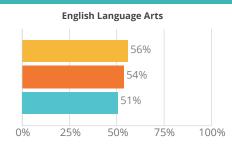

Levels: 07-08



# SCHOOL ENROLLMENT

| ace/Ethnicity                    |       | Additional Services        |       |
|----------------------------------|-------|----------------------------|-------|
| American Indian/Alaska Native    | 4.0%  | Economically Disadvantaged | 4.0%  |
| Asian                            | 0.0%  | English Learners           | 0.0%  |
| Black/African American           | 0.0%  | Foster Care                | 4.0%  |
| Hispanic/Latino                  | 12.0% | Homeless                   | 0.0%  |
| Native Hawaiian/Pacific Islander | 0.0%  | Migrant                    | 0.0%  |
| Two or More Races                | 0.0%  | Military Connected         | 0.0%  |
| White/Caucasian                  | 84.0% | Students with Disabilities | 16.0% |



Administrators
0.26



# STUDENT PERFORMANCE





### STUDENT PROGRESS





25%

0%

School

# ENGLISH LEARNERS ON TRACK Access \* There were not any English Learners at this School during this school year.

50%

75%

100%

25%

0%

# District

50%

75%

100%

State

| erall school SPI scores will not be reported in the 2021-2022 public report card, however school support designations are sho<br>the top of the front page for each school. SPI scores were calculated and reported only in the private report card. | Attendance<br>Rate<br><b>76%</b>             |
|------------------------------------------------------------------------------------------------------------------------------------------------------------------------------------------------------------------------------------------------------|---------