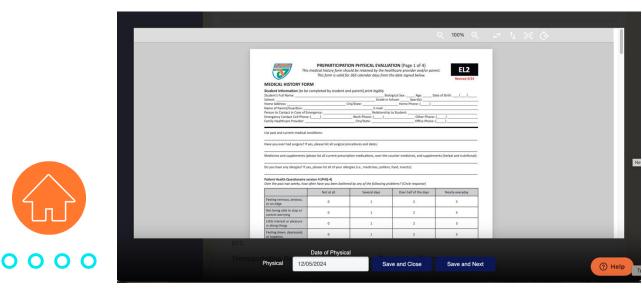

## **Athletic Clearance**

- Filter by multiple Grades
- Filter by no Student ID
- Scroll through Files & Enter Date
- Next button on Applications
- And more!

## ATHLETIC CLEARNCE USER INTERFACE

- Everything is the same it is a new interface
- New video & parent/student handout