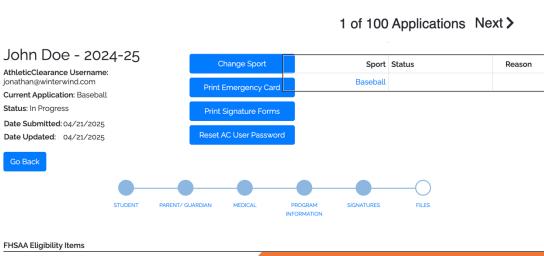

## **Athletic Clearance**

- Filter by multiple Grades
- Filter by no Student ID
- Scroll through Files & Enter Date
- Next button on Applications
- And more!