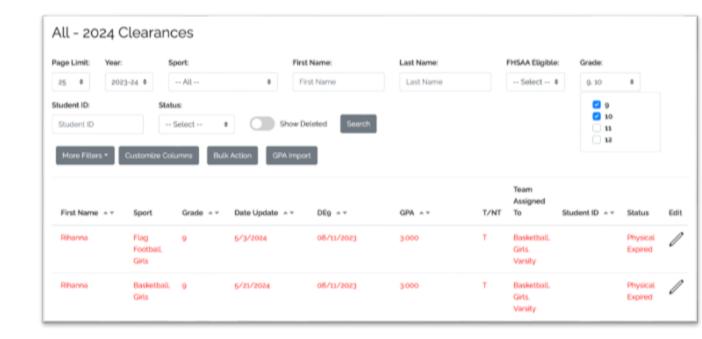

## **Athletic Clearance**

- Filter by multiple Grades
- Filter by no Student ID
- Scroll through Files & Enter Date
- Next button on Applications
- And more!

## ATHLETIC CLEARNCE USER INTERFACE

- Everything is the same it is a new interface
- New video & parent/student handout