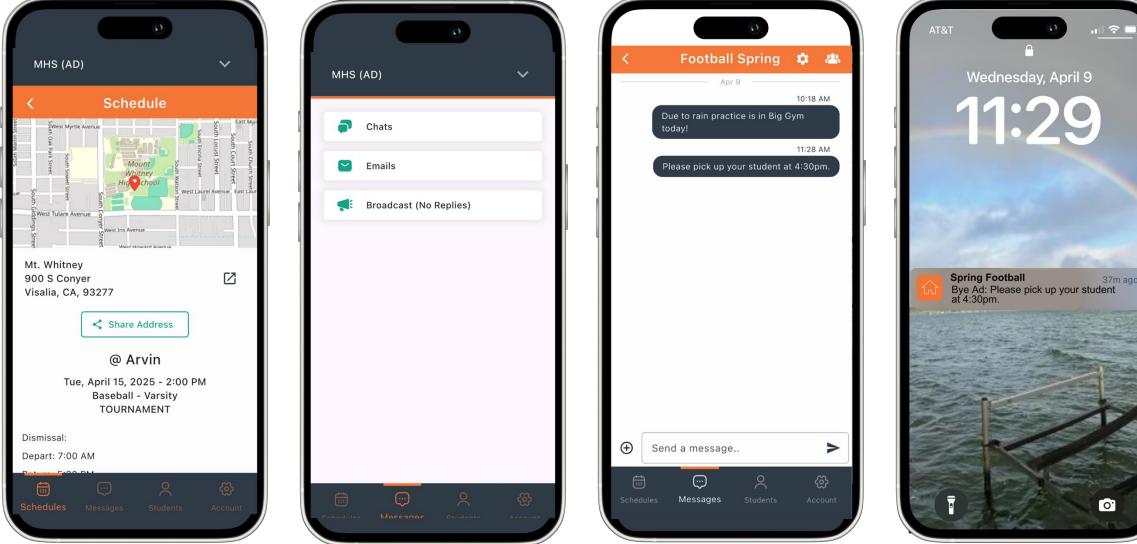

## HOME CAMPUS APP

We hear you! You want more on the app

#### **Currently on App**

- Student Medical Info
- Schedules

#### What we will add to the app

- Messaging
- Scheduling
- Clearing Student-Athletes
- Registration