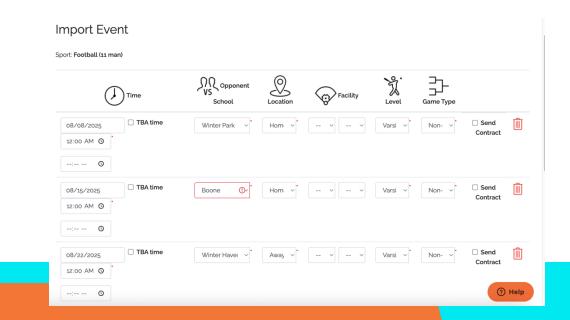

## SCHEDULING MULTIPLE TEAMS AT ONCE

Best fo

#### • Multiple

**Event Permissions** 

Schedule Importer

🗸 Add/Edit Team Event

🗸 Add/Edit School Event

Add/Edit Non-School Event

Add/Edit Practice

Select All

🗸 Add/Edit Game

- Save holds information
- Schedule Importer
  - Need permission under user permissions.

| One by One                                                              | Multiple At Once                              | Import From File                               |
|-------------------------------------------------------------------------|-----------------------------------------------|------------------------------------------------|
| for inputting event details<br>contract Details, Staffing,<br>Dismissal | Best for entering games quickly<br>Games Only | Import from excel file (advance)<br>Games Only |

| Date      | Time   | Level   | Game Type    | Location (Home, Away) | Opponent     |
|-----------|--------|---------|--------------|-----------------------|--------------|
| 8/8/2025  | 7:00pm | Varsity | Non-District | Home                  | Winter Park  |
| 8/15/2025 | 7:30pm | Varsity | Non-District | Home                  | Boone        |
| 8/22/2025 | 8:00pm | Varsity | Non-District | Away                  | Winter Haven |
|           |        |         |              |                       |              |
|           |        |         |              |                       |              |