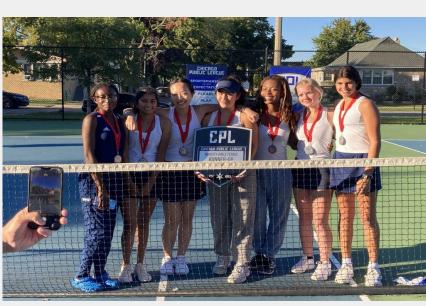

# WELCOME

To The 2023 Tennis Chicago Public League Championship!

Last season, Payton captured the girls tennis team title and Whitney Young finished runner up.

We cannot wait to see our incredible student-athletes compete in today's championship.