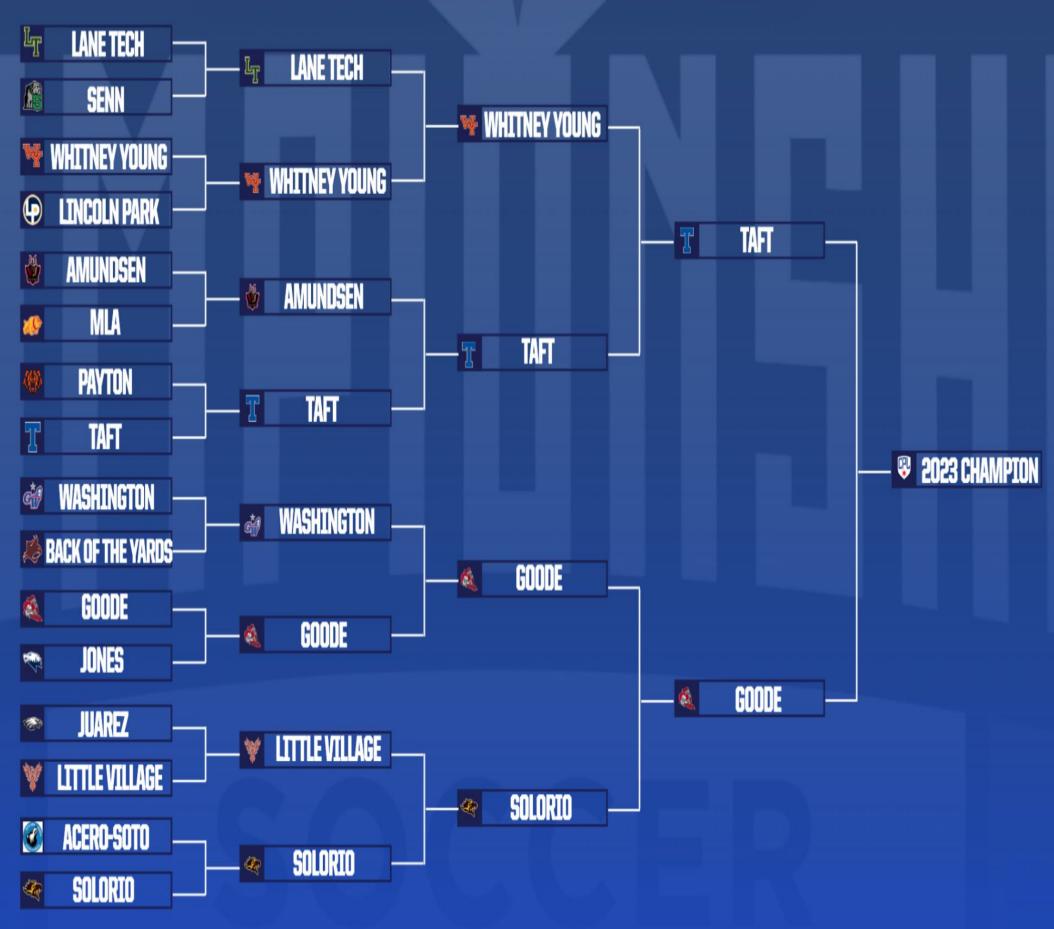

| <b>Edward Mulgado</b>   | F        |
| 10  | Osmar Perez             | M        |
| 12  | Eduardo Ortega          | M        |
| 16  | Daniel Solano           | M        |
| 18  | Salvador Navarro        | D        |
| 22  | Berimah Mintah          | M        |
| 23  | Aldo Gonzalez           | F        |
| 25  | Jose Martinez           | GK       |
| 26  | Yair Mendoza            | M        |
| 32  | Fabian Rico F           |          |
| 35  | Jesus Mejia             | D        |
| 38  | <b>Anthony Gonzalez</b> | F        |
| 39  | Efrian Martinez         | M        |
| 40  | Leonardo Martinez       | M        |
| 41  | Juan De Dios Mora       | M        |
| 42  | Jose Renteria           | D        |
| 43  | Mateo Murrilo           | D        |

### 2023 Boys Varsity Soccer Bracket





## Thank You To WCIU "The U" For Their Coverage Of Tonight's Game!



WCIU "The U" can be found on WMEU Channel 48.1 and WCIU, Channel 26.2, Xfinity 230|360, Astound TV 35, Dish 48, Spectrum Charter 191 and U-Verse 24.

### **CPL Boys Soccer History**

### **List of City Champions (Since 1971)**

| Solorio    | 1996                                                                                                                                                                                    | Foreman