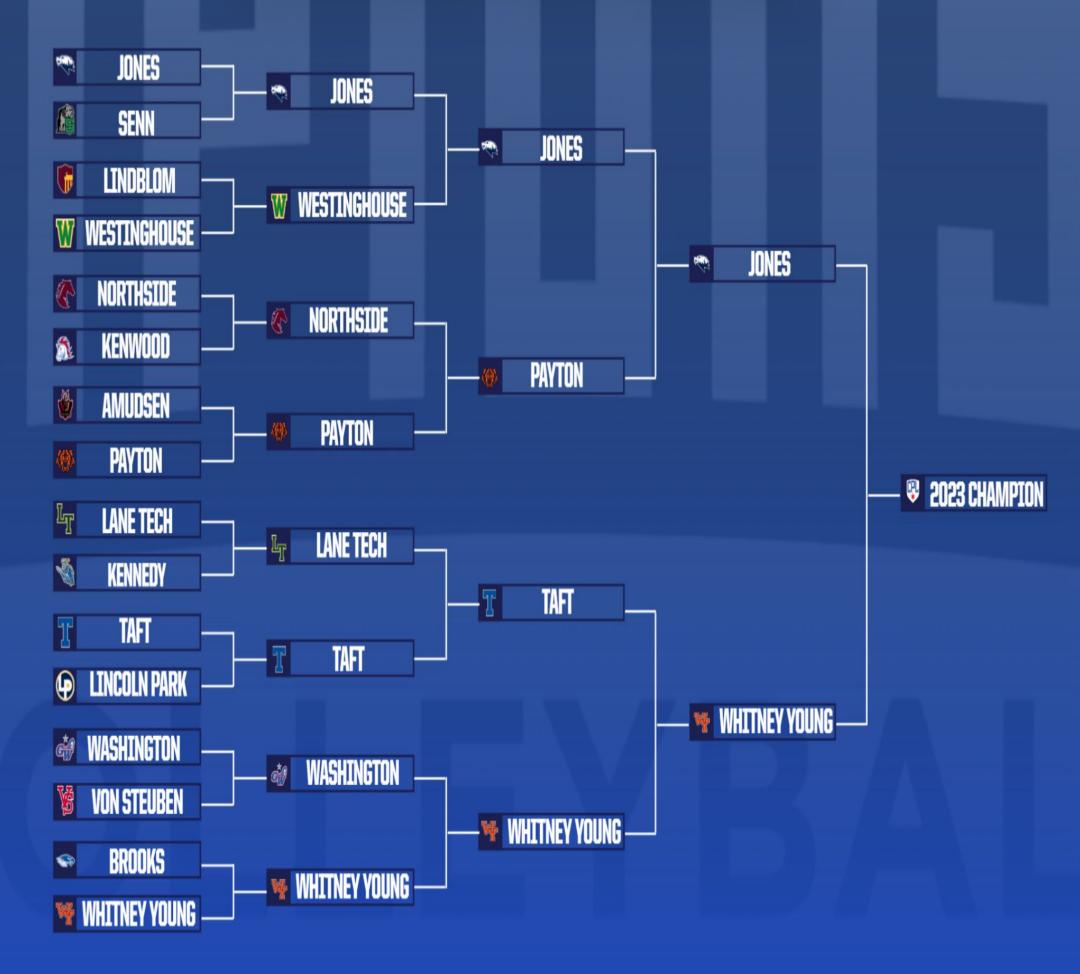

### **2023 Girls Volleyball Varsity Bracket**

In 2022, the Whitney Young Dolphins secured the title over Jones College Prep.

The 2023 Varsity City Championship will feature a rematch of Whitney Young vs. Jones.