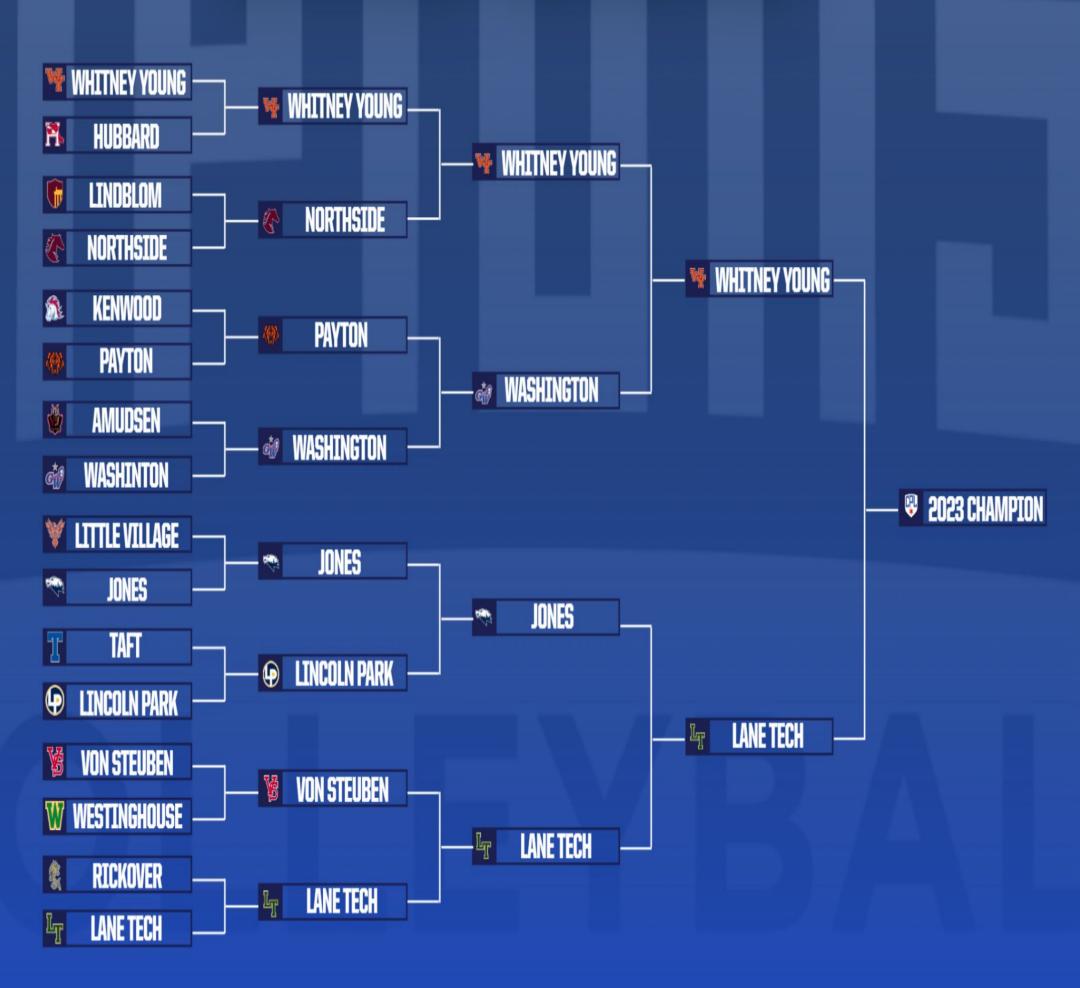

### **2023 Girls Volleyball Varsity Bracket**

In 2022, the Whitney Young Dolphins secured the title over Jones College Prep.

The 2023 Varsity City Championship will feature a rematch of Whitney Young vs. Jones.

#### **Click Here For Varsity Semifinal Recap**

The 2023 Sophomore City Championship will feature Whitney Young vs. Lane Tech.

We wish the best of luck to our student-athletes in tonight's championship matchup and good luck in the IHSA state playoffs!