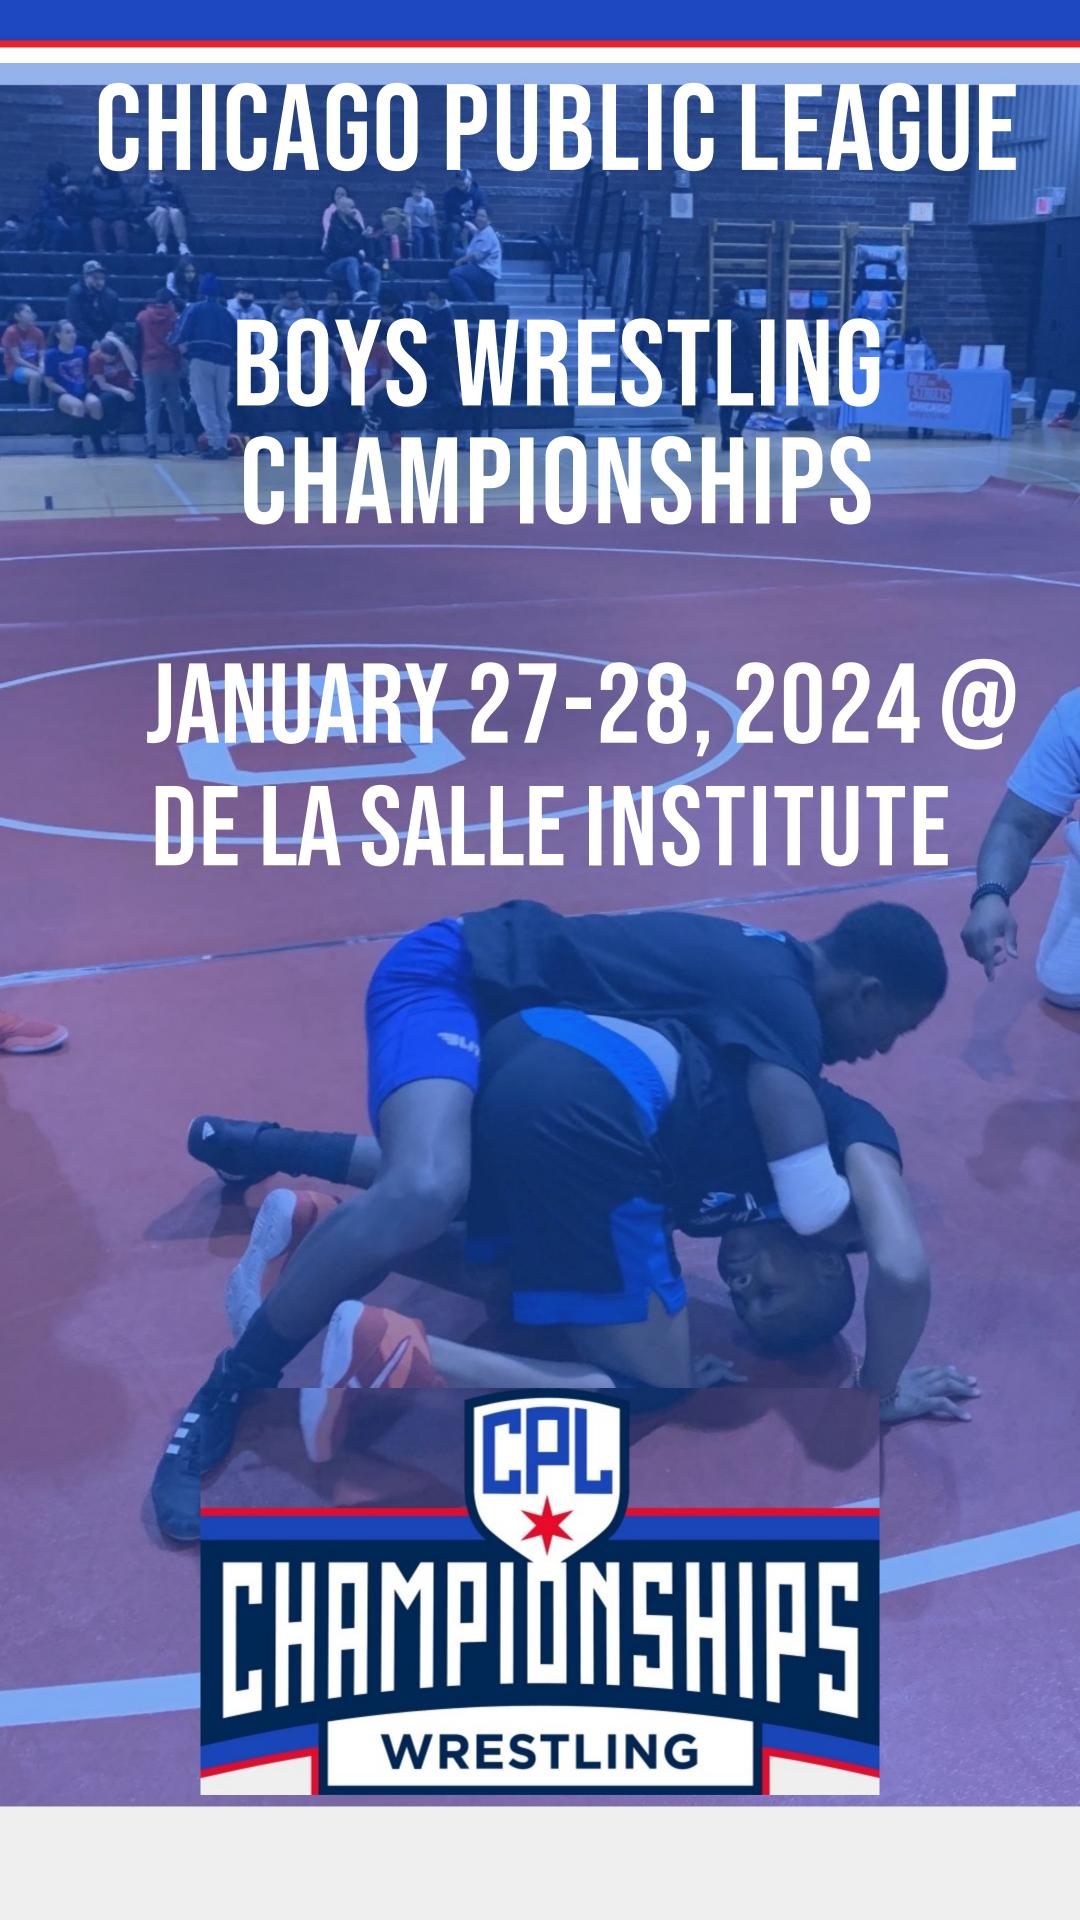

# WELCOME

To The 2024 Wrestling Chicago Public League Championships!

Since 1926, the Chicago Public League has crowned a wrestling champion.

That rich history continues this year as we will crown our 2024 Chicago Public League male Wrestling Champions!

Last season, Lane Tech secured the team championship for the 23rd time in school history.

We cannot wait to see this year's competition and we thank you for attending today's semifinals and championship meet.

Good luck to all of our student-athletes and programs in today's championship events and in the upcoming IHSA state tournament!

The Chicago Public High School Athletic Association, commonly known as the Chicago Public League, is the interscholastic competition arm of the Chicago Public Schools. The governance of the CPL is set through the Department of Sports Administration and Facilities of CPS.