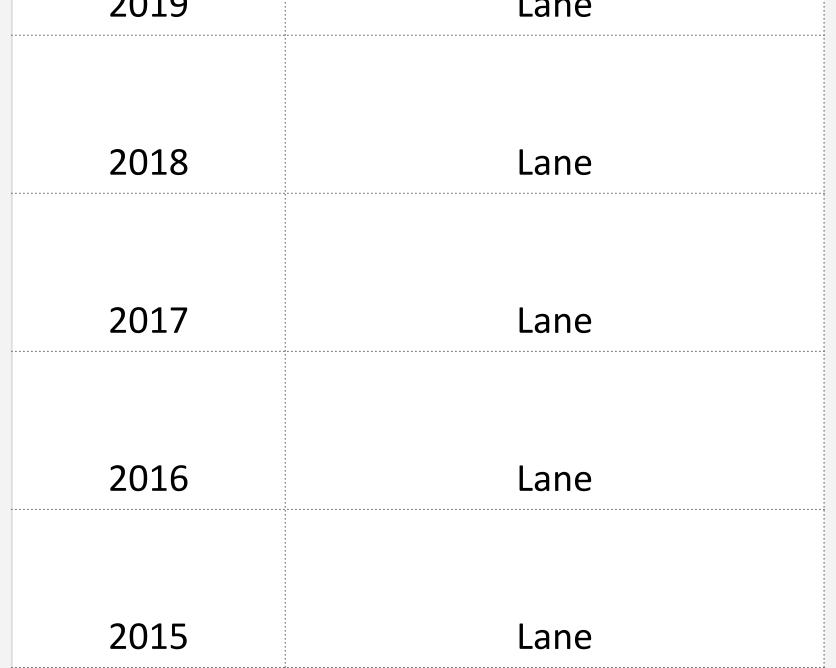

#### **CPL Girls Lacrosse History**

#### List of City Champions (Since 1994)

| 2024 | TBD       |
|------|-----------|
| 2023 | Lane      |
| 2022 | Payton    |
| 2021 | Lane      |
| 2020 | N/A COVID |
| 2019 | Lane      |