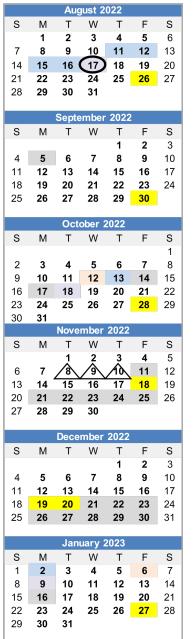

## Fallon Christian School 2022-2023 School Year – Academic Calendar

| 2 | 3 Scho       | ol Year – Academic                     | ( |
|---|--------------|----------------------------------------|---|
|   |              | Fallon Christian School                |   |
|   |              |                                        |   |
|   |              | Baileywick Rd Raleigh, NC 27613        |   |
|   |              | )-726-2822 // 7:30am-4:30pm M-F        |   |
|   |              | www.fallonk12.church                   |   |
|   | Aug 11-16    | Staff In Service - No Students         |   |
|   | Aug 17       | First Day of School - Grades K-12      |   |
|   | Sept 5       | Labor Day - No School                  |   |
|   | Sept 6       | First Day of School - Pre-Kindergarten |   |
|   | Oct 12       | Last Day of Quarter 1                  |   |
|   | Oct 13       | Staff In Service - No Students         |   |
|   | Oct 14-17    | Fall Recess - No School                |   |
|   | Oct 18       | First Day of Quarter 2                 |   |
|   | Nov 8-10     | Parent-Teacher Confrences              |   |
|   | Nov 11       | Veterans Day - No School               |   |
|   | Nov 21-25    | Thanksgiving Recess - No School        |   |
|   | Dec 19-20    | Early Release - Exams                  |   |
|   | Dec 21-30    | Christmas Vacation - No School         |   |
|   | Jan 2        | Staff In Service - No Students         |   |
|   | Jan 6        | Last Day of Quarter 2                  |   |
|   | Jan 9        | First Day of Quarter 3                 |   |
|   | Jan 16       | Martin Luther King Jr. Day - No School |   |
|   | Feb 20       | Presidents Day - No School             |   |
|   | Feb 27-Mar 1 | Winter Recess - No School              |   |
|   | Mar 14-16    | Parent-Teacher Confrences              |   |
|   | Mar 28       | Last Day of Quarter 3                  |   |
|   | Mar 29       | First Day of Quarter 4                 |   |
|   | Apr 7-14     | Easter Vacation - No School            |   |
|   | May 26       | Last Day of Pre-Kindergarten           |   |
|   |              |                                        |   |