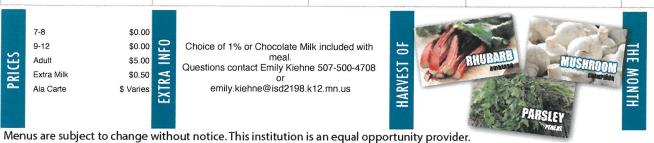

KILES

K-6 Adult Extra Milk \$0.00 \$5.00 \$0.50

Choice of 1% or Chocolate milk included with meal.

Questions contract Emily Kiehne 507-500-4708

or emily.kiehne@isd2198.k12.mn.us

Download our app Taher Food4Life®

## FC High School Lunch Menu

Fruits and Vegetables Offered Daily

| MONDAY                                                                                                   | TUESDAY                                                                                                                                         | WEDNESDAY                                                                                                                                                | THURSDAY                                                                                                                                                     | FRIDAY                                                                                                          |
|----------------------------------------------------------------------------------------------------------|-------------------------------------------------------------------------------------------------------------------------------------------------|----------------------------------------------------------------------------------------------------------------------------------------------------------|--------------------------------------------------------------------------------------------------------------------------------------------------------------|-----------------------------------------------------------------------------------------------------------------|
|                                                                                                          | 30                                                                                                                                              | 1 French Toast Sticks Sausage Patty Choice of Deli Sandwich Steamed Peas Pineapple Tidbits Banana Milk Choice                                            | 2 Cheesy Italian Flatbread BBQ Pulled Pork Sandwich Choice of Deli Sandwich Black Beans Applesauce Banana Milk Choice                                        | 3 Italian Stromboli Choice of Deli Sandwich California Blend Vegetable Diced Pears Banana Milk Choice           |
| 6 Hamburger on a Bun Choice of Deli Sandwich Potato Wedges Peaches, Diced Fresh Pear Milk Choice         | 7 Macaroni & Cheese Whole Grain Dinner Roll Philly Flatbread Choice of Deli Sandwich Roasted Broccoli Mixed Canned Fruit Fresh Pear Milk Choice | 8 Crispy Chicken Nuggets Rip Stick Breadstick Choice of Deli Sandwich Baked Beans Pineapple Tidbits Fresh Pear Milk Choice                               | 9 Chicken Alfredo w/Pasta Whole Grain Dinner Roll Philly Flatbread Choice of Deli Sandwich Steamed Green Beans Applesauce Fresh Pear Milk Choice             | Orange Chicken Brown Rice Choice of Deli Sandwich California Blend Vegetable Diced Pears Fresh Pear Milk Choice |
| Max Stix Marinara Sauce Choice of Deli Sandwich Steamed Broccoli Peaches, Diced Fresh Grapes Milk Choice | Beef Hot Dog on a Bun Cheese Quesadilla Choice of Deli Sandwich Parsley Potato Mixed Canned Fruit Fresh Grapes Milk Choice                      | Beefy Nachos w/Cheese Sauce Salsa Choice of Deli Sandwich Refried Beans Pineapple Tidbits Fresh Grapes Milk Choice                                       | Pasta with Meat Sauce Whole Grain Dinner Roll Chicken & Cheese Quesadilla Choice of Deli Sandwich Steamed Green Beans Rhubarb Muffin Applesauce Fresh Grapes | 17 Pepperoni Pizza Choice of Deli Sandwich Glazed Carrots Diced Pears Fresh Grapes Milk Choice                  |
| 20 Crispy Chicken Sandwich Choice of Deli Sandwich Green Beans Peaches, Diced Banana Milk Choice         | Grilled Ham & Cheese Sandwich  BBQ Pulled Pork Sandwich Choice of Deli Sandwich  Black Beans Mixed Canned Fruit Banana Milk Choice              | 22 HOM - Mushroom  Salisbury Steak Whole Grain Dinner Roll  Choice of Deli Sandwich  Mashed Potatoes Mushroom Gravy Pineapple Tidbits Banana Milk Choice | 23 Corn Dog BBQ Pulled Pork Sandwich Choice of Deli Sandwich Glazed Carrots Applesauce Banana Milk Choice                                                    | 24 Italian Stromboli Choice of Deli Sandwich Roasted Broccoli Diced Pears Banana Milk Choice                    |
| 27<br>No School<br>Memorial Day                                                                          | Cook's Choice Dinner Roll Choice of Deli Sandwich Steamed Green Beans Canned Tropical Fruit Fresh Pear Milk Choice                              | 29 Cook's Choice Choice of Deli Sandwich Steamed Carrots Pineapple Tidbits Fresh Pear Milk Choice                                                        | 30<br>11am Dismissal                                                                                                                                         | 31<br>No School<br>Summer Break                                                                                 |