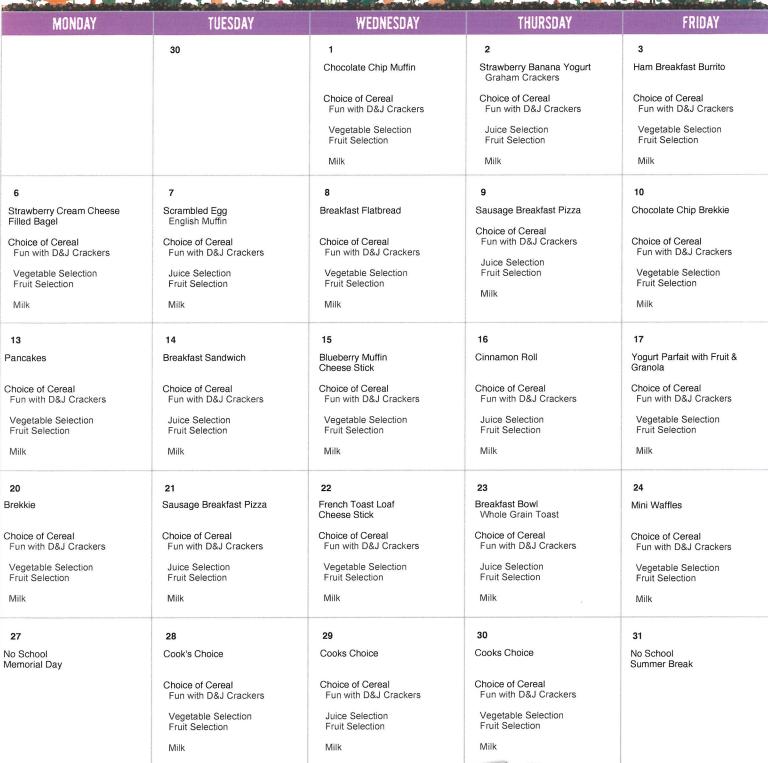

## FC Elementary Breakfast Menu

May 2024

PRILES

K-6 \$0.00 Adult \$3.00 Extra Milk \$0.50

Choice of 1% or Skim Milk included with meal Questions contact Emily Kiehne 507-500-4708 or emily.kiehne@isd2198.k12.mn.us