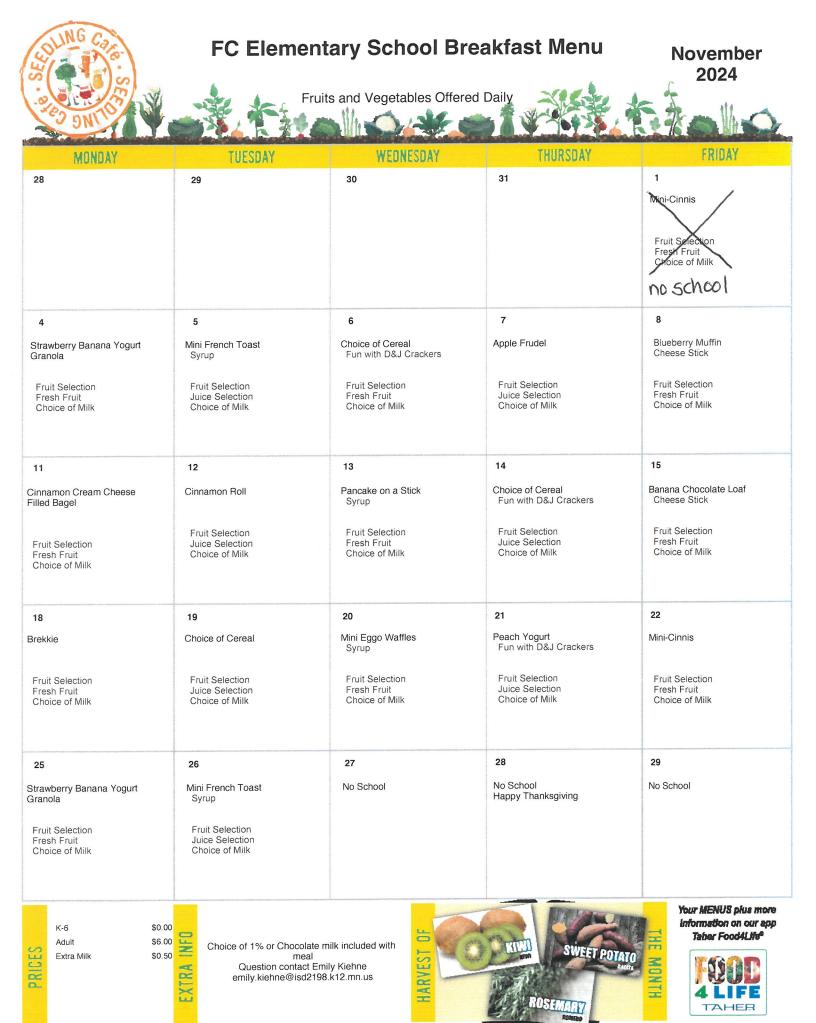

## FC High School Breakfast Menu

Fruits and Vegetables Offered Daily

| MONDAY                                                                                                                                                    | TUESDAY                                                                                                                                  | WEDNESDAY                                                                                                                             | THURSDAY                                                                                                                                         | FRIDAY                                                                                                                                          |
|-----------------------------------------------------------------------------------------------------------------------------------------------------------|------------------------------------------------------------------------------------------------------------------------------------------|---------------------------------------------------------------------------------------------------------------------------------------|--------------------------------------------------------------------------------------------------------------------------------------------------|-------------------------------------------------------------------------------------------------------------------------------------------------|
| 28                                                                                                                                                        | 29                                                                                                                                       | 30                                                                                                                                    | 31                                                                                                                                               | 1<br>Mini-Cinnis<br>Choice of Cereat<br>Fun with D&O Crackers<br>Fruit Selection<br>Freen Fruit<br>Choice of Milk                               |
| 4<br>Strawberry Banana Yogurt<br>Dippable Graham Cracker<br>Choice of Cereal<br>Fun with D&J Crackers<br>Fruit Selection<br>Fresh Fruit<br>Choice of Milk | 5<br>Mini French Toast<br>Syrup<br>Choice of Cereal<br>Fun with D&J Crackers<br>Fruit Selection<br>Juice Selection<br>Choice of Milk     | 6<br>Mini Pancakes<br>Syrup<br>Choice of Cereal<br>Fun with D&J Crackers<br>Fruit Selection<br>Fresh Fruit<br>Choice of Milk          | 7<br>Apple Frudel<br>Choice of Cereal<br>Fun with D&J Crackers<br>Fruit Selection<br>Juice Selection<br>Choice of Milk                           | 8<br>Blueberry Muffin<br>Cheese Stick<br>Choice of Cereal<br>Fun with D&J Crackers<br>Fruit Selection<br>Fresh Fruit<br>Choice of Milk          |
| 11<br>Cinnamon Cream Cheese<br>Filled Bagel<br>Choice of Cereal<br>Goldfish Graham Crackers<br>Fruit Selection<br>Fresh Fruit<br>Choice of Milk           | 12<br>Cinnamon Roll<br>Choice of Cereal<br>Goldfish Graham Crackers<br>Fruit Selection<br>Juice Selection<br>Choice of Milk              | 13<br>Pancake on a Stick<br>Syrup<br>Choice of Cereal<br>Goldfish Graham Crackers<br>Fruit Selection<br>Fresh Fruit<br>Choice of Milk | 14<br>Cheese Omelet<br>Choice of Cereal<br>Goldfish Graham Crackers<br>Fruit Selection<br>Juice Selection<br>Choice of Milk                      | 15<br>Banana Chocolate Loaf<br>Cheese Stick<br>Choice of Cereal<br>Goldfish Graham Crackers<br>Fruit Selection<br>Fresh Fruit<br>Choice of Milk |
| 18<br>Brekkie<br>Choice of Cereal<br>Fun with D&J Crackers<br>Fruit Selection<br>Fresh Fruit<br>Choice of Milk                                            | 19<br>Strawberry Pop Tart<br>Choice of Cereal<br>Fun with D&J Crackers<br>Fruit Selection<br>Juice Selection<br>Choice of Milk           | 20<br>Mini Eggo Waffles<br>Syrup<br>Choice of Cereal<br>Fun with D&J Crackers<br>Fruit Selection<br>Fresh Fruit<br>Choice of Milk     | 21<br>Peach Yogurt<br>Fun with D&J Crackers<br>Choice of Cereal<br>Fun with D&J Crackers<br>Fruit Selection<br>Juice Selection<br>Choice of Milk | 22<br>Mini-Cinnis<br>Choice of Cereal<br>Fun with D&J Crackers<br>Fruit Selection<br>Fresh Fruit<br>Choice of Milk                              |
| 25<br>Strawberry Banana Yogurt<br>Granola<br>Choice of Cereal<br>Goldfish Graham Crackers<br>Fruit Selection<br>Fresh Fruit<br>Choice of Milk             | 26<br>Mini French Toast<br>Syrup<br>Choice of Cereal<br>Goldfish Graham Crackers<br>Fruit Selection<br>Juice Selection<br>Choice of Milk | 27<br>No School                                                                                                                       | <b>28</b><br>No School<br>Happy Thanksgiving                                                                                                     | 29<br>No School                                                                                                                                 |
| 7-12 \$0.00<br>Adult \$6.00<br>Extra Milk \$0.50<br>Ala Carte \$ Varies                                                                                   | Choice of 1% or Chocolate mi<br>meal.<br>Questions contact Emil<br>emily.kiehne@isd2198.J                                                | ly Kiehne                                                                                                                             | KIND<br>SWEET POTATO<br>Andra                                                                                                                    | Menus and nutrition<br>our app<br>Taher Food4Lite®                                                                                              |