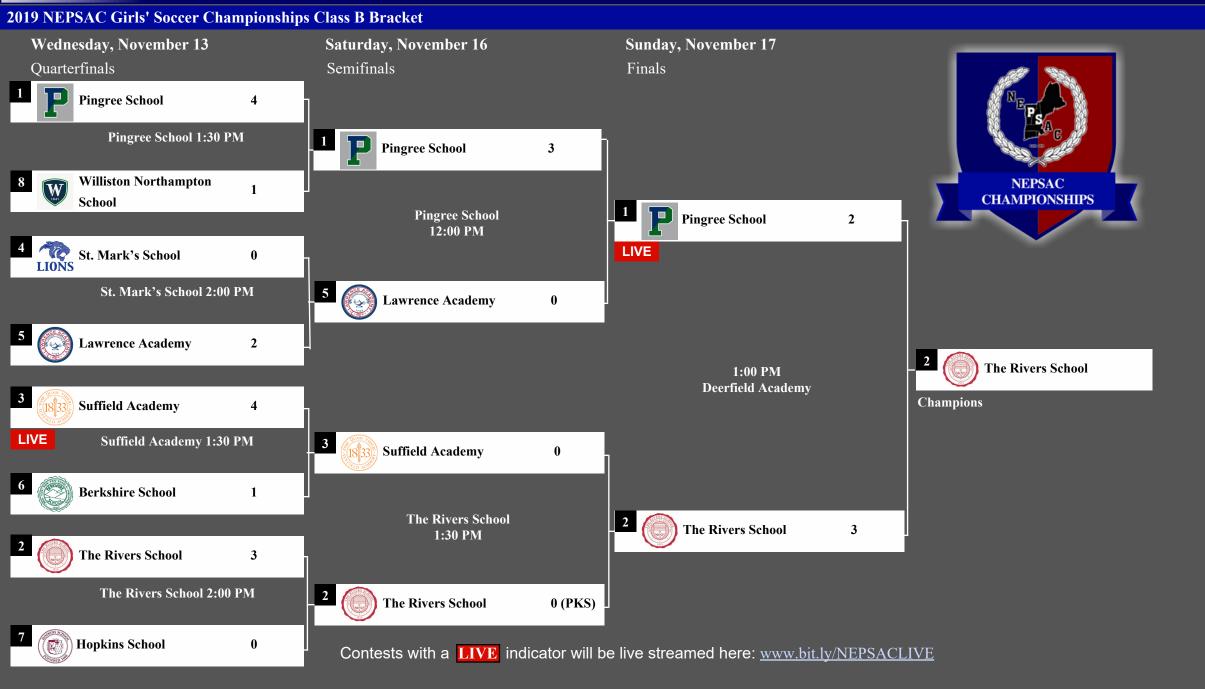

N<sub>E</sub>psA<sub>C</sub>

2019 NEPSAC GIRLS' SOCCER CHAMPIONSHIPS Class A, Class B, Class C, Class D

All-star games will be played at 9:00 AM.

N<sub>E</sub>ps<sub>A</sub> C

2019 NEPSAC GIRLS' SOCCER CHAMPIONSHIPS Class A, Class B, Class C, Class D

All-star games will be played at 9:00 AM.

## 2019 NEPSAC GIRLS' SOCCER CHAMPIONSHIPS Class A, Class B, Class C, Class D

All-star games will be played at 9:00 AM.