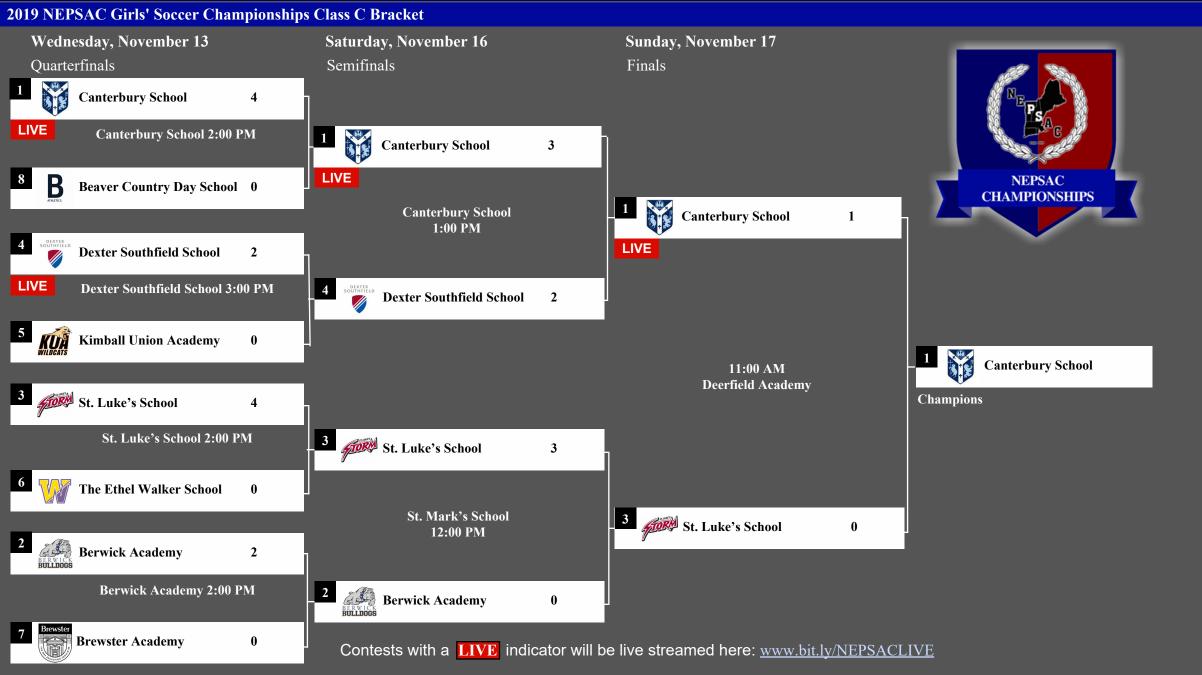

N<sub>E</sub>psA<sub>C</sub>

2019 NEPSAC GIRLS' SOCCER CHAMPIONSHIPS Class A, Class B, Class C, Class D

All-star games will be played at 9:00 AM.

N<sub>E</sub>ps<sub>A</sub> C

2019 NEPSAC GIRLS' SOCCER CHAMPIONSHIPS Class A, Class B, Class C, Class D

All-star games will be played at 9:00 AM.

## 2019 NEPSAC GIRLS' SOCCER CHAMPIONSHIPS Class A, Class B, Class C, Class D

All-star games will be played at 9:00 AM.