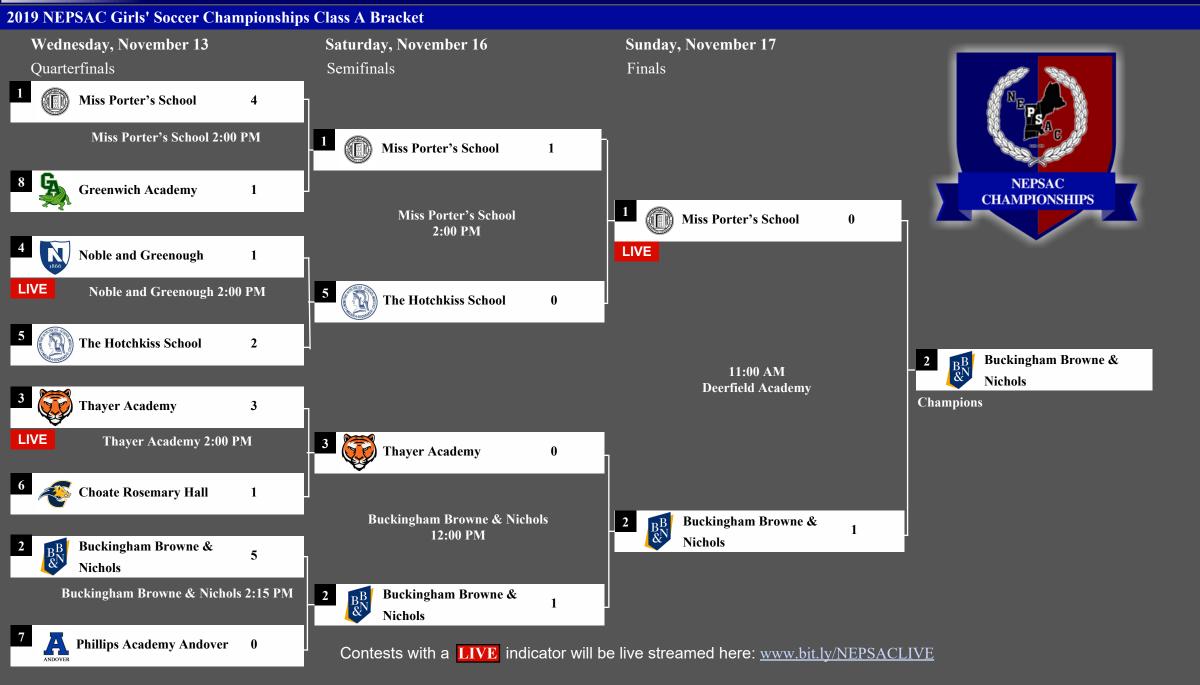

N<sub>E</sub>psA<sub>C</sub>

2019 NEPSAC GIRLS' SOCCER CHAMPIONSHIPS Class A, Class B, Class C, Class D

All-star games will be played at 9:00 AM.

N<sub>E</sub>ps<sub>A</sub> C

2019 NEPSAC GIRLS' SOCCER CHAMPIONSHIPS Class A, Class B, Class C, Class D

All-star games will be played at 9:00 AM.

## 2019 NEPSAC GIRLS' SOCCER CHAMPIONSHIPS Class A, Class B, Class C, Class D

All-star games will be played at 9:00 AM.