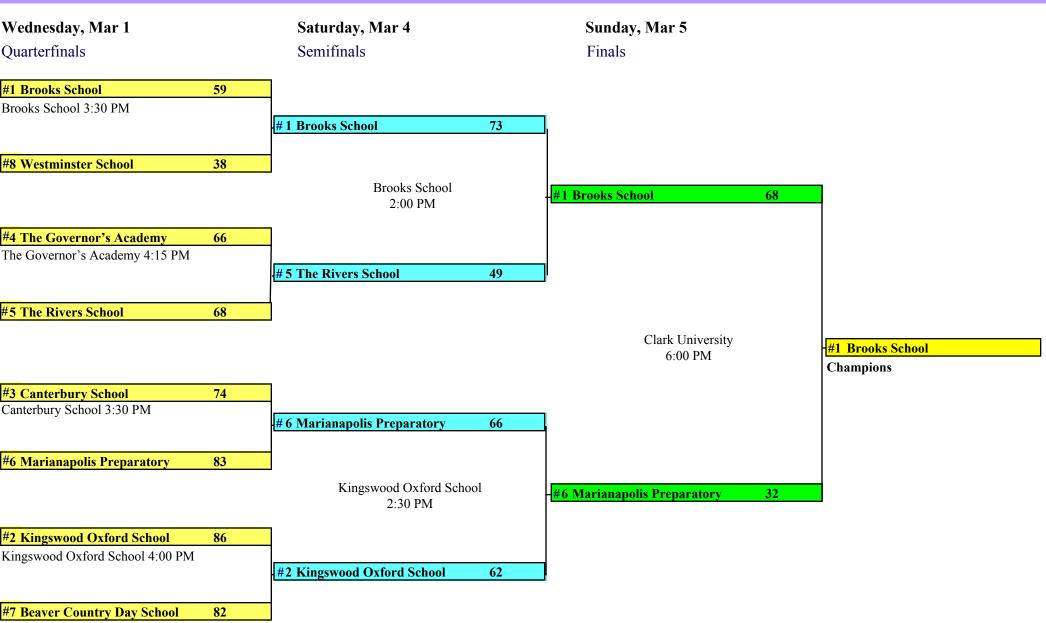

|         | Phillips Exeter Academy<br>2:00 PM   | #2 Phillips Exeter Academy 62                 |                                                |
| #2 Phillips Exeter Academy        | 82      |                                      |                                               |                                                |
| Phillips Exeter Academy 5:00 PM   |         | #2 Phillips Exeter Academy 61        |                                               |                                                |
| #7 Noble and Greenough            | 59      |                                      |                                               |                                                |



#### 2017 NEPSAC Boys' Basketball Tournament Class B Bracket





#### 2017 NEPSAC Boys' Basketball Tournament Class C Bracket

| Wednesday, Mar 1<br>Quarterfinals                               |    | <b>Saturday, Mar 4</b><br>Semifinals |    | <b>Sunday, Mar 5</b><br>Finals |    |                      |
|-----------------------------------------------------------------|----|--------------------------------------|----|--------------------------------|----|----------------------|
| # <mark>1 St. Luke's School</mark><br>St. Luke's School 3:00 PM | 82 |                                      |    |                                |    |                      |
|                                                                 |    | #1 St. Luke's School                 | 66 |                                |    |                      |
| #8 Dexter School