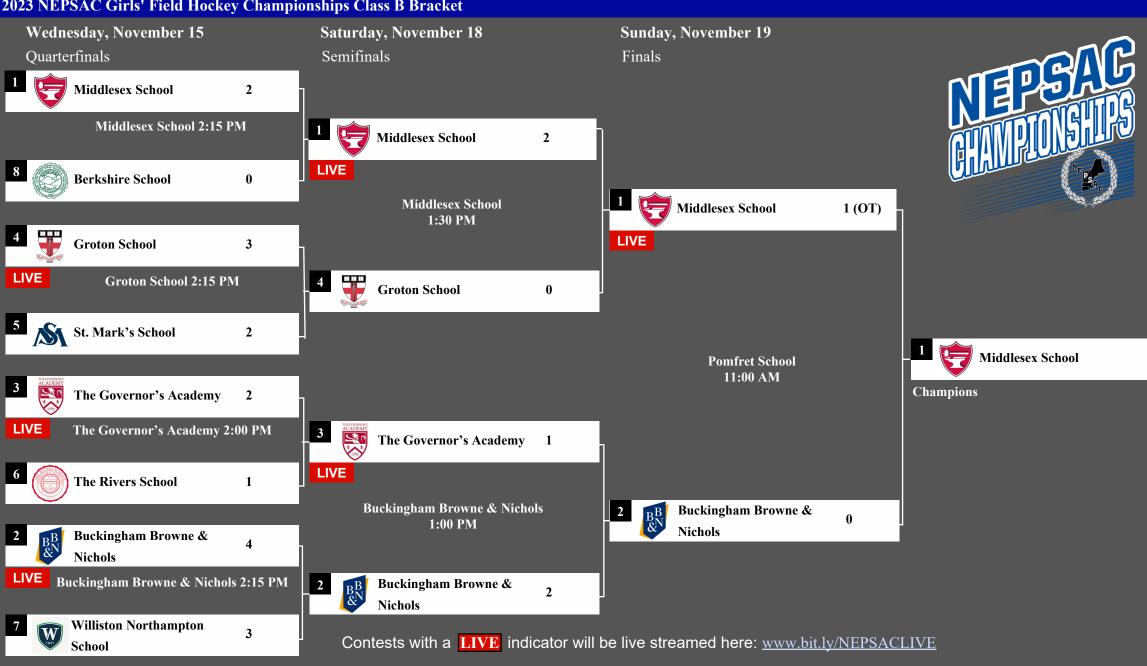

## 2023 NEPSAC Girls' Field Hockey Championships Class B Bracket

Pingree School

1

Contests with a **LIVE** indicator will be live streamed here: <u>www.bit.lv/NEPSACLIVE</u>