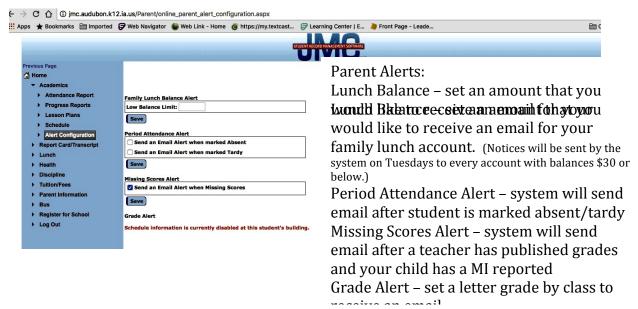

The progress reports update when the teacher click publish in their gradebook.

Lesson Plans - view lesson plans that teachers have posted in JMC

Schedule - View child's class schedule

Alert Configuration - Set up choice of alerts regarding your child(ren)