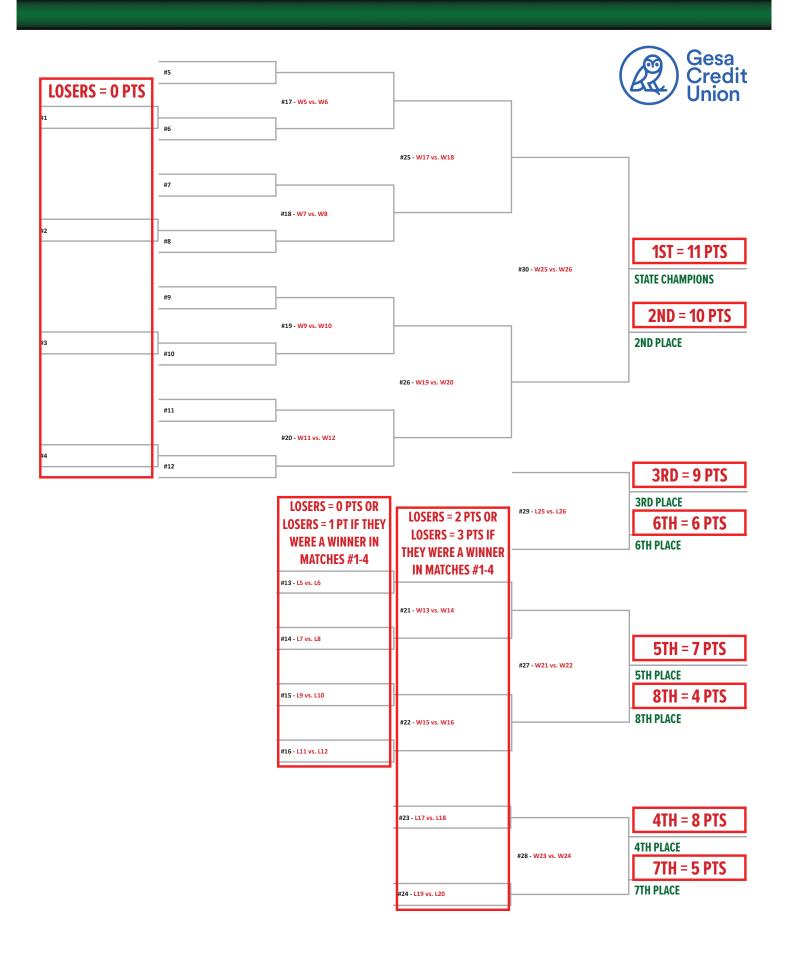

#### 16-Entry Event Team Points - Team points will be earned as follows in each event:

```
1<sup>st</sup> place
                    11 points
2<sup>nd</sup> place
                     10 points
3<sup>rd</sup> place
                      9 points
4<sup>th</sup> place
                      8 points
5<sup>th</sup> place
                      7 points
6<sup>th</sup> place
                       6 points
7<sup>th</sup> place
                       5 points
8<sup>th</sup> place
                       4 points
```

All other players get 2 points for each match won