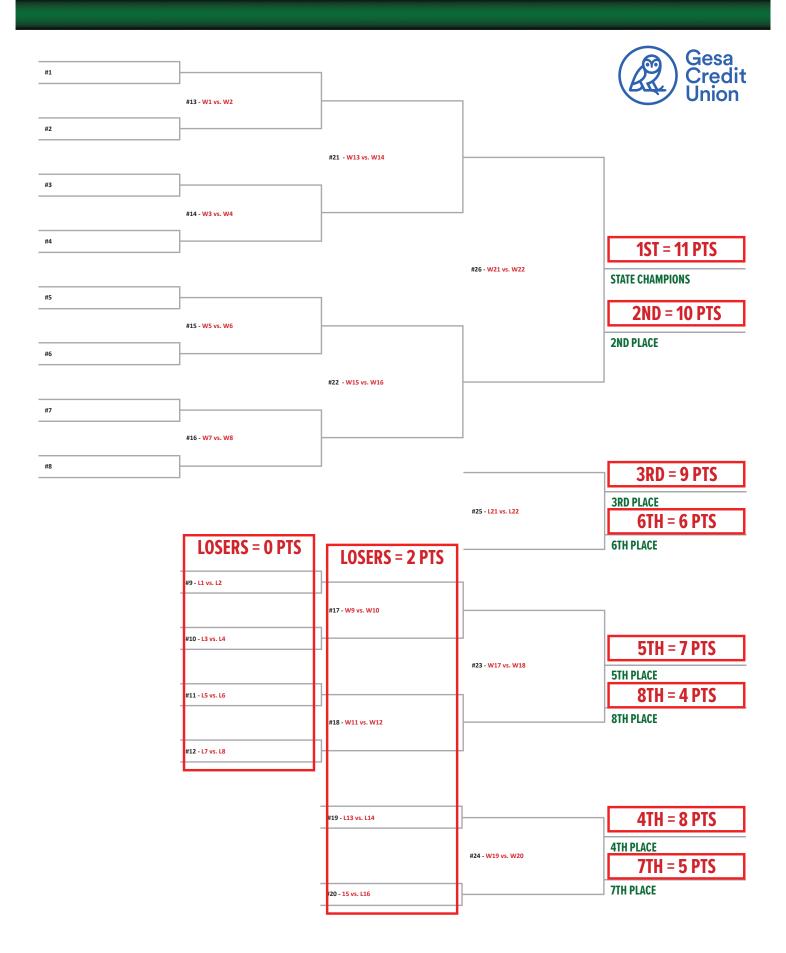

#### 20-Entry Event Team Points - Team points will be earned as follows in each event:

```
1<sup>st</sup> place
                    11 points
2<sup>nd</sup> place
                    10 points
3<sup>rd</sup> place
                      9 points
4<sup>th</sup> place
                      8 points
5<sup>th</sup> place
                      7 points
6<sup>th</sup> place
                      6 points
7<sup>th</sup> place
                      5 points
8<sup>th</sup> place
                      4 points
```

All other players get 2 points for each match won, play-in match (#1-4) winners receive 1 point for a win