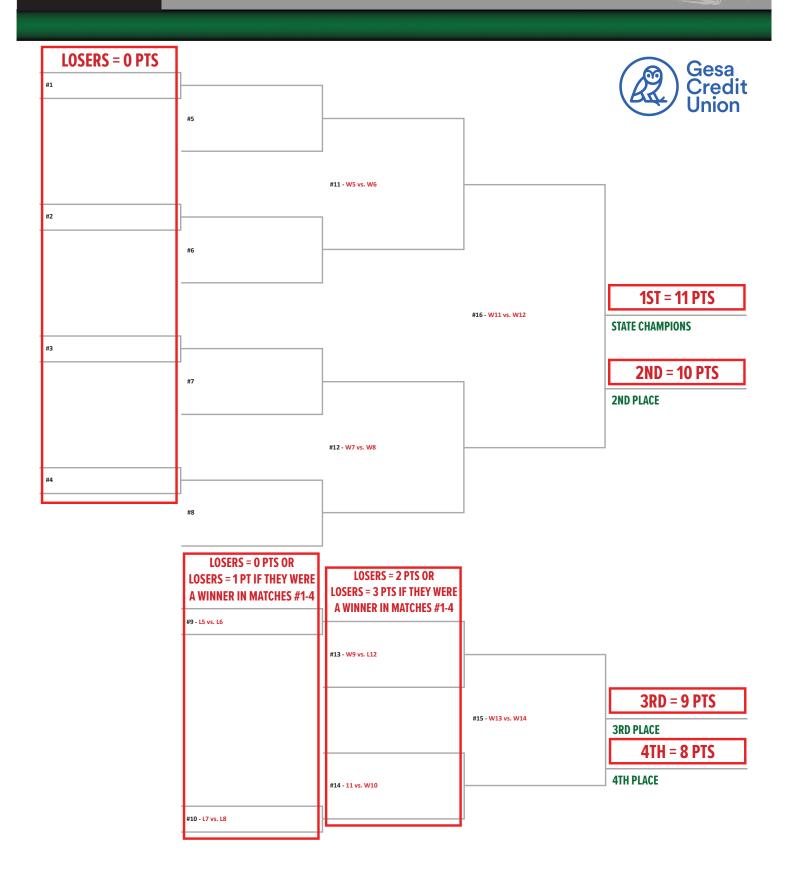

#### 12-Entry Event Team Points - Team points will be earned as follows in each event:

```
1st place11 points2nd place10 points3rd place9 points4th place8 points
```

All other players get 2 points for each match won, play-in match (#1-4) winners receive 1 point for a win