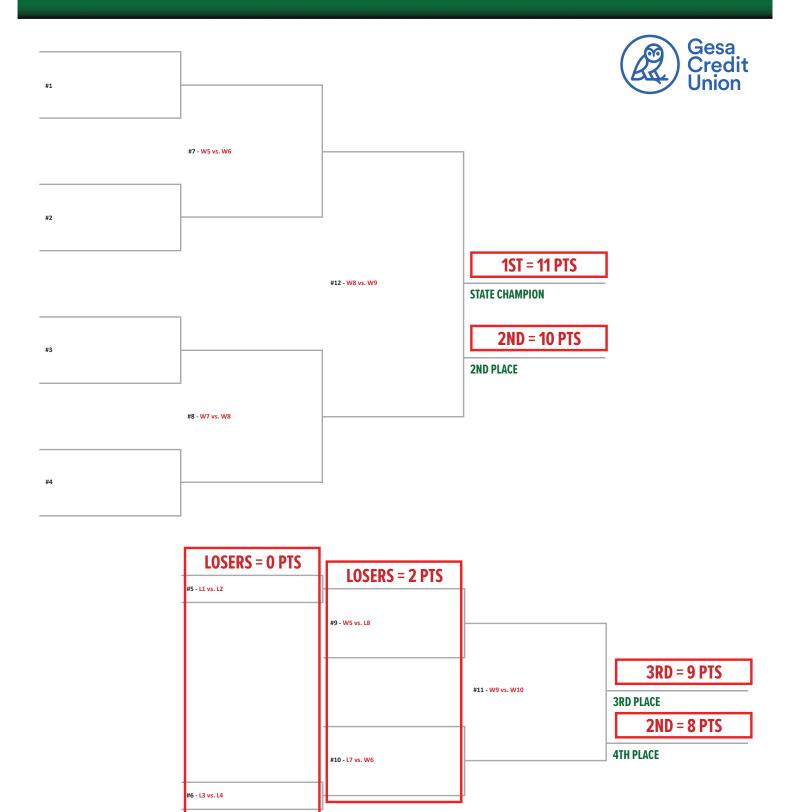

#### 8-Entry Event Team Points - Team points will be earned as follows in each event:

```
1st place 11 points
2nd place 10 points
3rd place 9 points
4th place 8 points
```

All other players get 2 points for each match won