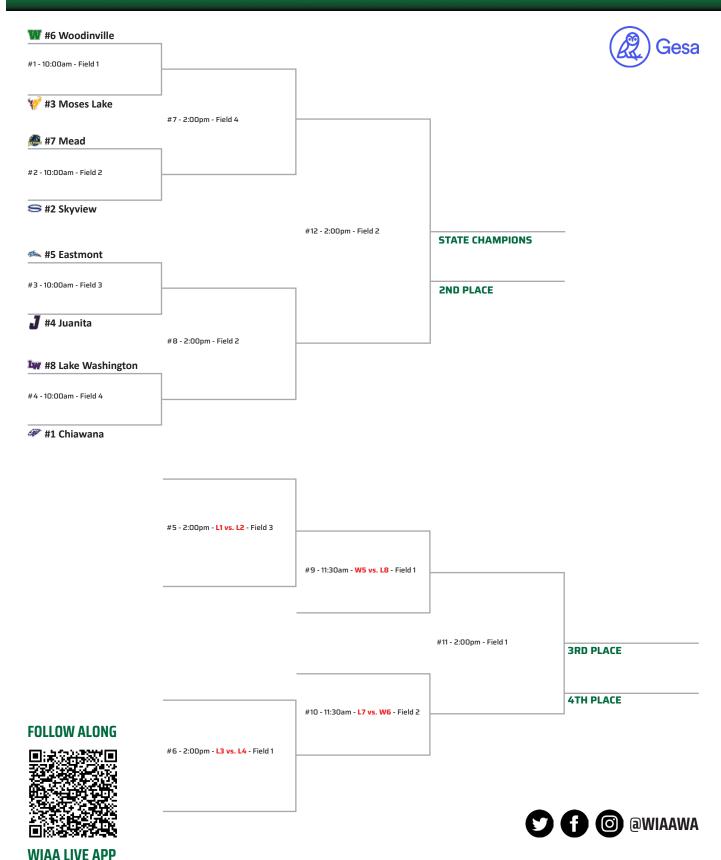

OCTOBER 25 **OCTOBER 25 OCTOBER 26 OCTOBER 26** #6 Shadle Park #1 - 12:00pm - Field 1 🗽 #3 Columbia River #7 - 4:00pm - Field 4 #7 Inglemoor #2 - 12:00pm - Field 2 U #2 University #12 - 2:00pm - Field 3 **STATE CHAMPIONS** #5 Kelso #3 - 12:00pm - Field 3 **2ND PLACE** 🤯 #4 Walla Walla #8 - 4:00pm - Field 2 #8 Chief Sealth #4 - 12:00pm - Field 4 #1 Mt. Spokane #5 - 4:00pm - **L1 vs. L2** - Field 3 #9 - 11:30am - **W5 vs. L8** - Field 4 #11 - 2:00pm - Field 4 **3RD PLACE 4TH PLACE** #10 - 11:30am - **L7 vs. W6** - Field 3 **FOLLOW ALONG** #6 - 4:00pm - L3 vs. L4 - Field 1 🚹 🌀 @WIAAWA