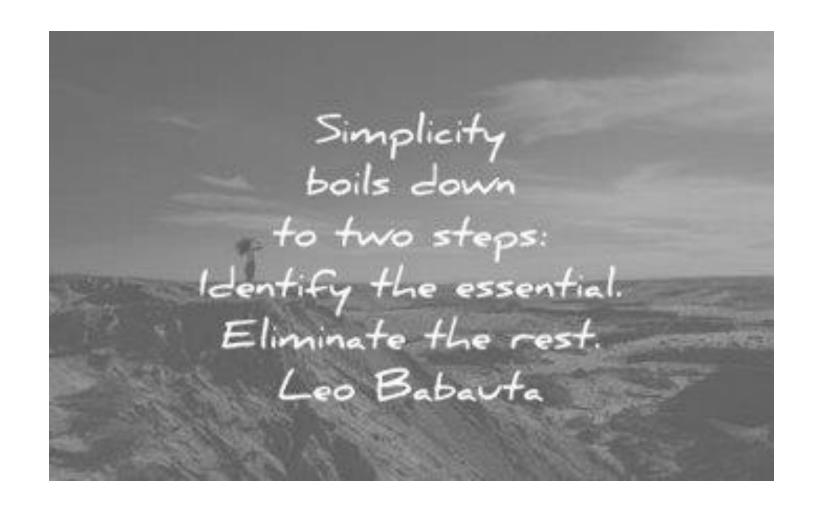

# Simplify

- Simplify our systems in every phase of the game.
- Streamline our language and vernacular.
- Play free and fast football!