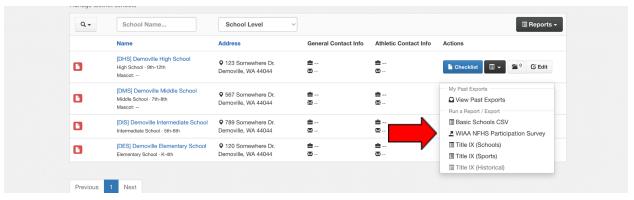

TIP: Ensure you are in the 2023-24 school year. Some administrators might currently be completing 2024-25 checklist tasks.

2. Click on the **Export** button.

3. Select WIAA NFHS Participation Survey.

Note: The WIAA Participation Survey must be completed for every school (or building) in your district. District administrators can submit it for each school, or school administrators can submit it individually.

- 4. Review the instructions at the top of the survey. The data in the survey will be pre-populated based on the information within your FinalForms site. Please check the accuracy of these numbers.
  - a. Enrollment Numbers: Your school's enrollment data is pulled from the information we have in FinalForms. If these numbers do not represent your total enrollment, please update and select Verify Counts upon completion. If no numbers are present, you will need to manually input this data.
  - b. **Participation Numbers:** Please check the accuracy of your participation numbers. If changes need to be made, they can be done in one of two ways:
    - i. Click on the sport name to navigate to that sport, where you can make necessary adjustments.
    - Manually change numbers within the survey. This is the suggested option ii. if you do not have any data in FinalForms.
- 5. Upon entering all the required information, click **Submit to the WIAA**. You will be taken to your school's submitted WIAA Participation Survey page.