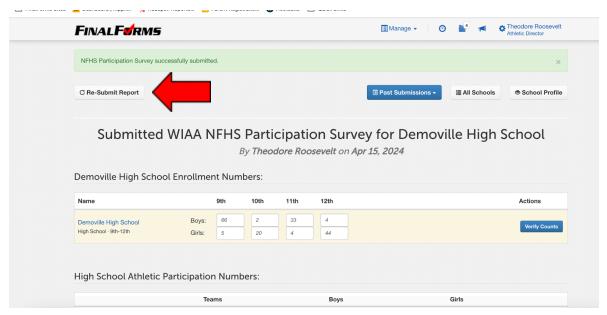

- 4. Review the instructions at the top of the survey. The data in the survey will be pre-populated based on the information within your FinalForms site. Please check the accuracy of these numbers.
  - a. Enrollment Numbers: Your school's enrollment data is pulled from the information we have in FinalForms. If these numbers do not represent your total enrollment, please update and select Verify Counts upon completion. If no numbers are present, you will need to manually input this data.
  - b. **Participation Numbers:** Please check the accuracy of your participation numbers. If changes need to be made, they can be done in one of two ways:
    - i. Click on the sport name to navigate to that sport, where you can make necessary adjustments.
    - Manually change numbers within the survey. This is the suggested option ii. if you do not have any data in FinalForms.
- 5. Upon entering all the required information, click **Submit to the WIAA**. You will be taken to your school's submitted WIAA Participation Survey page.

Note: You can Resubmit your WIAA Participation Survey if needed. The WIAA will use the report that was most recently submitted.

Congratulations! You have successfully completed your 2023-24 WIAA Participation Survey!