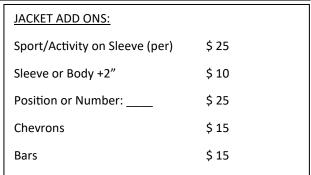

## Kasson-Mantorville Letter Jacket Order Form

KM Letter is included on the jacket, the back will also have KOMETS in block letters.

| KOMET PACKAGE                        |              |  |  |
|--------------------------------------|--------------|--|--|
| Includes:                            |              |  |  |
| Name in Embroidered Lettering        |              |  |  |
| Varsity Letter "KM" & KOMETS on back |              |  |  |
| Yeardate                             |              |  |  |
| Embroidered Name                     |              |  |  |
| Genuine Leather Sleeves              | \$315        |  |  |
|                                      |              |  |  |
| JACKET PERSONALIZATION:              | Jacket Size: |  |  |
| Activity Patches (sewn on arms)      |              |  |  |
|                                      |              |  |  |