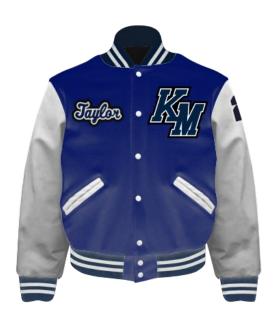

## Kasson-Mantorville Letter Jacket Order Form

KM Letter is included on the jacket, the back will also have KOMETS in block letters.

| KOMET PACKAGE                        |              |  |  |
|--------------------------------------|--------------|--|--|
| Includes:                            |              |  |  |
| Name in Embroidered Lettering        |              |  |  |
| Varsity Letter "KM" & KOMETS on back |              |  |  |
| Yeardate                             |              |  |  |
| Embroidered Name                     |              |  |  |
| Genuine Leather Sleeves              | \$315        |  |  |
|                                      |              |  |  |
| JACKET PERSONALIZATION:              | Jacket Size: |  |  |
| Activity Patches (sewn on arms)      |              |  |  |
|                                      |              |  |  |