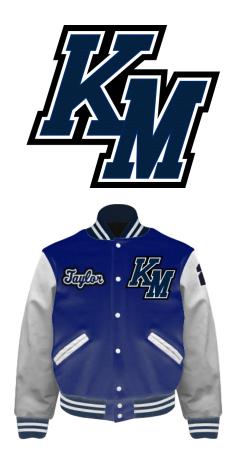

## OFFICIAL KASSON-MANTORVILLE HS LETTER JACKETS

Since 1865, the letter jacket has been an American tradition with a long, proud history of showing school spirit. Jostens delivers the quality and comfort worthy of your greatest achievements.

## Kasson-Mantorville Letter Jacket Order Form

KM Letter is included on the jacket, the back will also have KOMETS in block letters.

| KOMET PACKAGE                        |              |  |  |
|--------------------------------------|--------------|--|--|
| Includes:                            |              |  |  |
| Name in Embroidered Lettering        |              |  |  |
| Varsity Letter "KM" & KOMETS on back |              |  |  |
| Yeardate                             |              |  |  |
| Embroidered Name                     |              |  |  |
| Genuine Leather Sleeves              | \$315        |  |  |
|                                      |              |  |  |
| JACKET PERSONALIZATION:              | Jacket Size: |  |  |
| Activity Patches (sewn on arms)      |              |  |  |
|                                      |              |  |  |